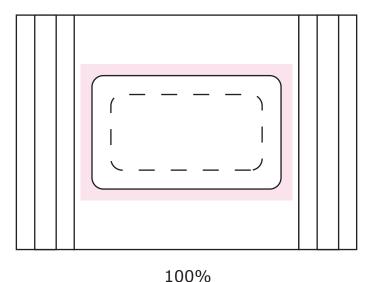

## NOTES

Sticker Size: 50mmW x 30mmH Bleed: 3mm (56mmW x 36mmH) Safe Print Area: 40mmW x 20mmH

When artwork is printed, there can be movement of up to 3mm Bag size may vary from what is shown, Please call if bag dimensions are critical

## **BISCUIT** branded with STICKER on Cello Bag

Image Impression Only NOT to Scale

Product Code : CC051M

Description : 1x Original OREO Biscuit in cello bag

Order# :

Company Name :

Contact :

Print Colour

Sticker Size : 50mmW x 30mmH

Quantity : Customer must provide PMS Colour print guide

Delivery Date :

Please note: Stickers are printed digitally, please provide PMS colours if a close match is crucial and please inform us of this when ordering. If PMS colours are not provided we will print directly from the file and resulting print will be taken as correct. Not all PMS colours can be matched. Exact PMS colour match is NOT guaranteed. It is highly recommended that editable linework is provided, without this we cannot be held responsible for colour discrepancies