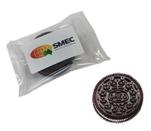

## **BISCUIT** branded with STICKER on Cello Bag

Image Impression Only NOT to Scale

Product Code : CC051M

Description : 1x Original OREO Biscuit in cello bag

Order# :

Company Name :

Contact :

Print Colour